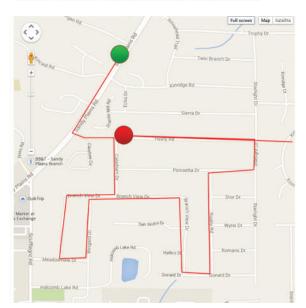

## MS4 Street Sweeper

- Mobile app tracks real-time distance
- Easy to use Start and Stop time feature
- Auto-calculate distances
- Generate Street Sweeping Performance and Assessment Report
- Track types of Sweeping areas such as parks or schools
- Print or display maps of areas swept
- Track curb miles and volumes of materials swept
- Report distances by crew
- Track EPS category and drainage type

## Mapping

Start Today. 770.594.0060