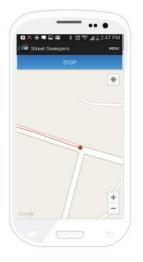

## MS4 Street Sweeper

- Mobile app tracks real-time distance
- Easy to use Start and Stop time feature
- Auto-calculate distances
- Generate Street Sweeping Performance and Assessment Report
- Track types of Sweeping areas such as parks or schools
- Print or display maps of areas swept
- Track curb miles and volumes of materials swept
- Report distances by crew
- Track EPS category and drainage type